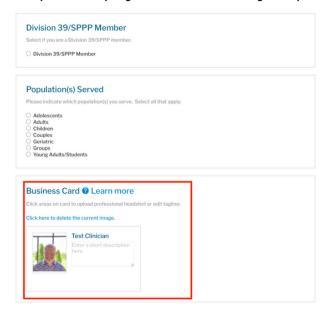

## **Update Your Profile**

Once you are logged In, be sure to update your directory profile and choose any privacy settings. **Be sure to use the tabs across the top** to fully complete all Information. Be sure to upload a headshot of yourself and update all of your professional information. The transactions tab will remain empty until you make your next membership dues payment or until you purchase an event ticket.