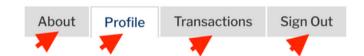

## **Update Your Profile**

Once you are logged In, be sure to update your directory profile and choose any privacy settings. **Be sure to use the tabs across the top** to fully complete all Information. Be sure to upload a headshot of yourself and update all of your professional information. The transactions tab will remain empty until you make your next membership dues payment or until you purchase an event ticket.