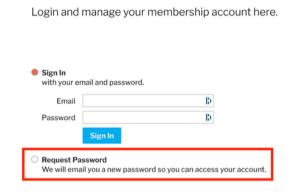

## Logging In

Click "My Account" to login and manage your membership account and directory profile. For your first time logging In, you'll need to request a password using the "request password" link.